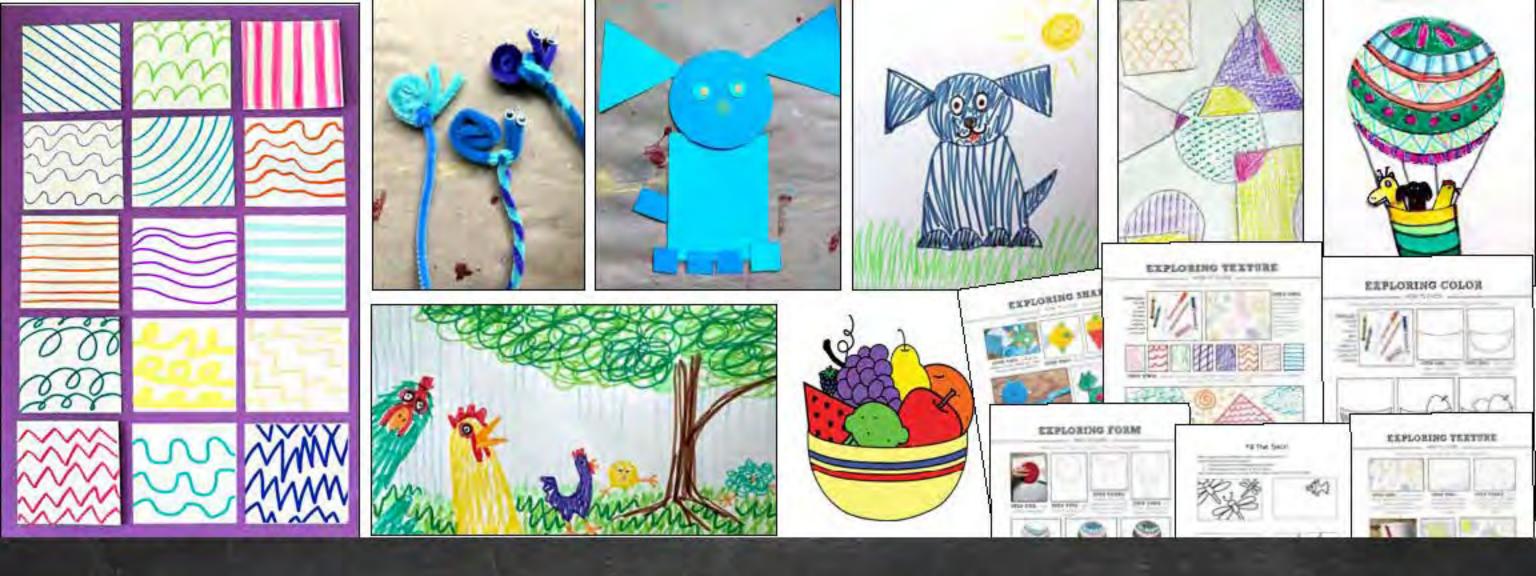

### **ELEMENTS OF ART**

Building Blocks of Art

### BIG IDEA:

. The building block of art

### ESSENTIAL QUESTIONS:

- · What are the elements of art?
- How can you create a design that reflects on of the elements of art?
- How can you make your design interesting and one-of-a-kind?

### OBJECTIVES Students will ...

- · Learn about the seven elements of

### ELEMINTS REVIEW

- Elements of Art Introduction, See power with a Ling I ii Pessil.

  - a Etheri
  - ... Critical percels, trackets, proposed

## ELEMENTS REVIEW

ASSIGN EACH GRADE LEVEL AN ELEMENT OF ART STUDENTS DESIGN HANDOUT OR POSTER SIZES