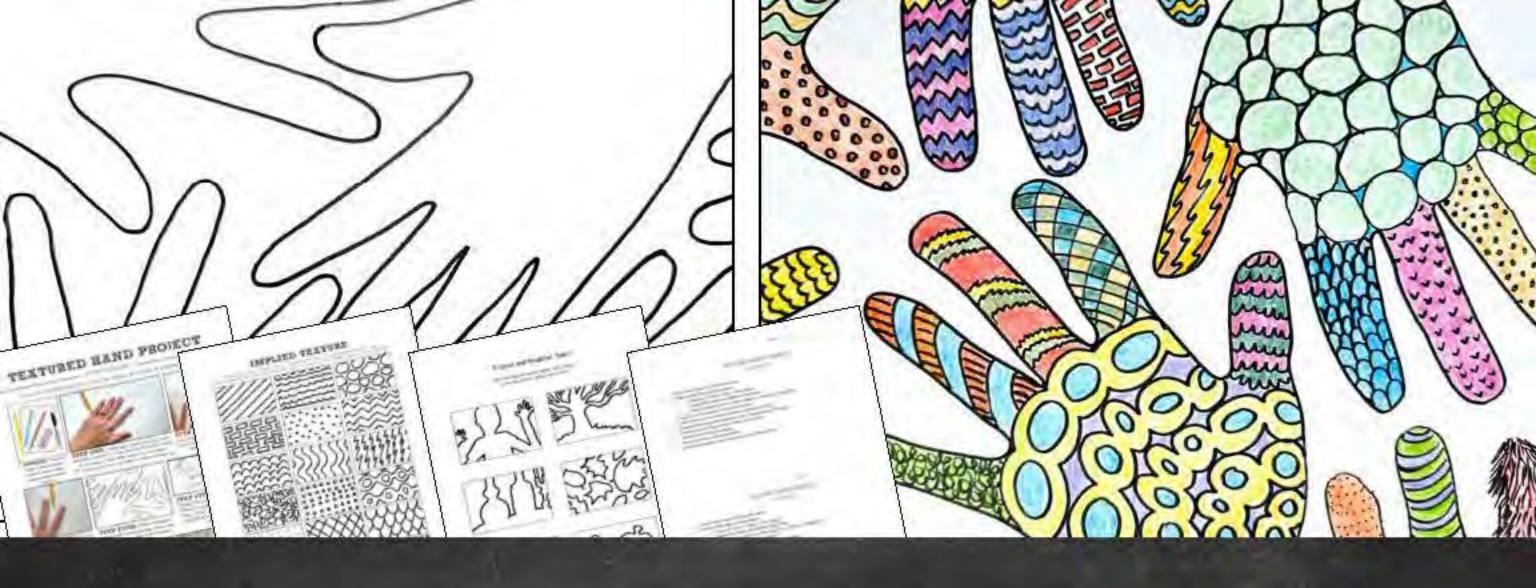

EMENTS REVIEW

ASSIGN EACH GRADE LEVEL AN ELEMENT OF ART STUDENTS DESIGN HANDOUT OR POSTER SIZES



### KINDERGARTEN

6 WEEKS OF ELEMENTS OF ART FOCUSED ACTIVITIES AND A BUBBLE MONOPRINT PROEJCT



## 6 WEEK UNIT

INTRODUCE THE ELEMENTS OF ART WITH FUN, QUICK PACED ACTIVITIES



### BUBBLE MONOPRINT

EXPLORE LINES, SHAPES, PRINTMAKING AND UNDERWATER SCENES









### IST GRADE

LINE-SHAPE-SPACE ACTIVITY, DRAPED CLAY BOWL, RELIEF COLLAGE PROJECT, TEXTURED CASTLE DRAWING







# LINE, SILAPE, SPACE ELEMENTS OF ART REVIEW TO CREATE A FUN SHAPE DRAWING





## DRAPED CLAY BOWL

LINE AND FORM FOCUSED PROJECT





# RELIEF COLLAGE, AND FORM



# TEXTURED CASTLE

EXPLORING SHAPE, TEXTURE, AND PERSONAL INTERESTS



### 2ND GRADE

TEXTURED HANDS PROJECT & ANIMAL SCRATCHFOAM PRINTMAKING PROJECT



# TEXTURED HANDS EXPLORING, LINE, SPACE, & TEXTURE PROJECT & ACTIVITIES



## ANIMAL PRINT

LINE, SHAPE FOCUSED PROJECT + INTRO TO PRINTMAKING

### BUYERS LOVE MY ART LESSONS:



This was so helpful to my students! The PowerPoint along with it was such a great resource and I will definitely be using this every year!



Fabulous resource! Students loved it!!!!

Thank you for sharing!"

### CEECE OUT MORE PRODUCTS:













Check out more projects for elementary through high school students.

Grab early finishers for those quick artists or an entire curriculum so you can focus on teaching.

VIEW MORE HERE

# LOOK BETWEEN THE LINES BY WHITNEY PANETTA





I'm Whitney, a former art teacher turned art curriculum developer. I now focus on designing art lessons, resources, & full curriculum