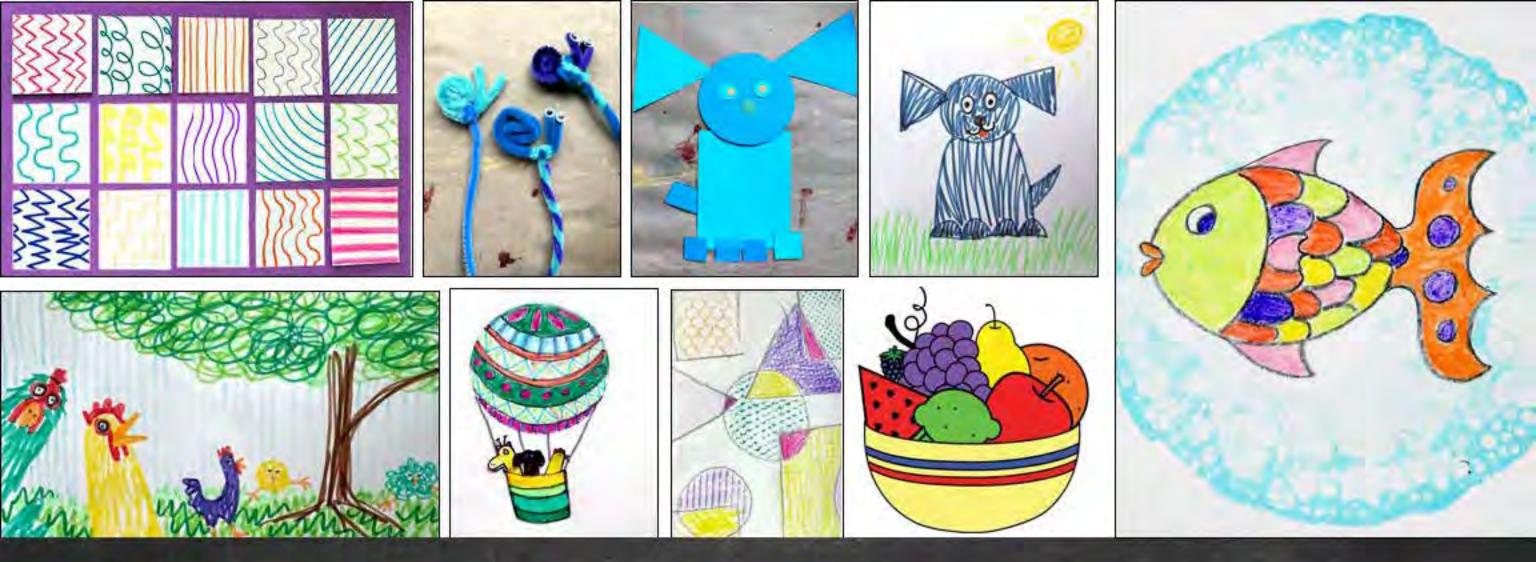

### KINDERGARTEN

6 WEEKS OF ELEMENTS OF ART FOCUSED ACTIVITIES AND A BUBBLE MONOPRINT PROEJCT

## 6 WEEK UNIT

INTRODUCE THE ELEMENTS OF ART WITH FUN, QUICK PACED ACTIVITIES

### BUBBLE MONOPRINT

EXPLORE LINES, SHAPES, PRINTMAKING AND UNDERWATER SCENES