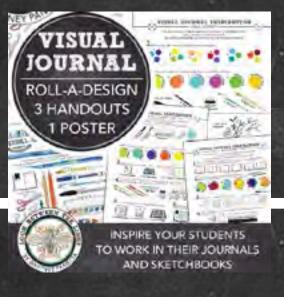

# MIZZED MEDIA UNIT

3 PROJECTS, 15 ACTIVITIES COMBINING ART TECHNIQUES

# UNIT OVERVIEW

# The pack includes:

- **Visual Journal Project**
- Journal Book Cover
- Design Your Own
- Final Project

# 3 PROJECTS:

VISUAL JOURNAL, VISUAL JOURNAL COVER, DESIGN YOUR OWN PROJECT Lesson Plans, PowerPoints, Rubrics Included

# US ACTIVITES: WORKSHEETS, WARM UPS, CRITIQUES, INSPIRATION RESEARCH, & MORE