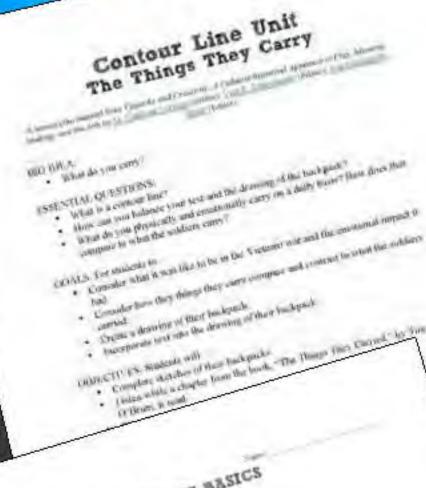

### Contour Line Unit

### BIG IDEA:

Drawing Basics

### ESSENTIAL QUESTIONS

- · What is a contour line?
- . How can you learn to accurately redraw an object?
- + How can you use contour lines to add detail to a drawing?

### GOALS: For students to ....

- . Learn what a contour line is.
- · Practice paying attention to the outlines of objects when
- . Learn to focus on the line