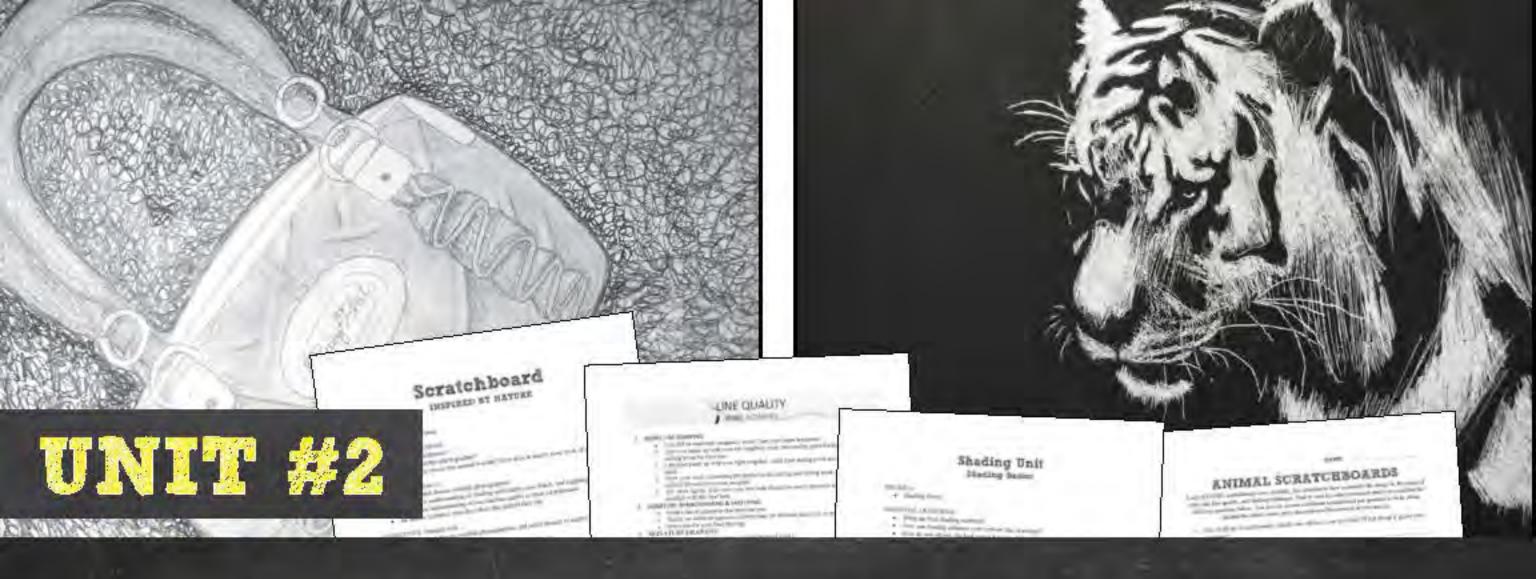

### SHADING UNIT

2 PROJECTS, 7 ACTIVITIES
SHADING INTRO, PRACTICE, LINE QUALITY, SCRATCHBOARD

### UNIT OVERVIE

- The pack includes:

  Shading introduction
- Shading activities
- Line quality intro, project
- Scratchboard project
- Lessons, critique, & more

# 2 PROJECTS:

LINE QUALITY OBJECT STUDY, WILDLIFE SCRATCHBOARD Lesson Plans, PowerPoints, Critique, Rubrics Included