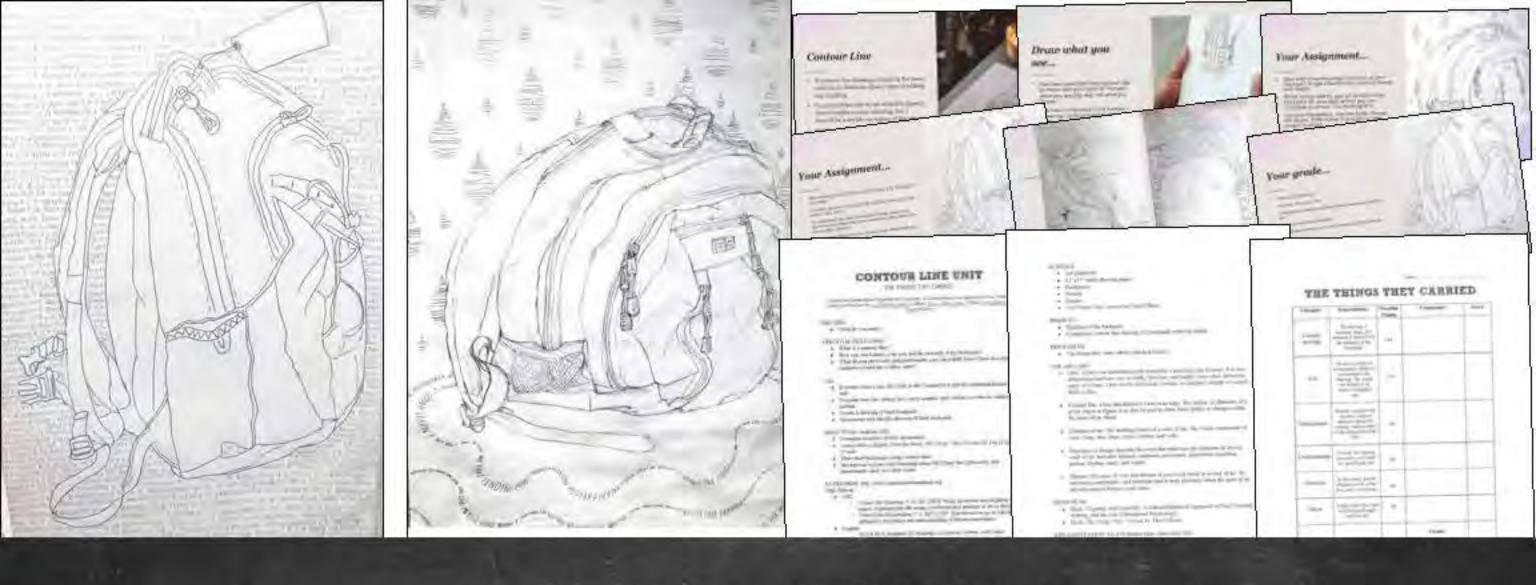

### Contour Line Unit

### BIG IDEA:

Drawing Basics

### ESSENTIAL QUESTIONS

- · What is a contour line?
- . How can you learn to accurately redraw an object?
- + How can you use contour lines to add detail to a drawing?

### GOALS: For students to ....

- . Learn what a contour line is.
- · Practice paying attention to the outlines of objects when
- . Learn to focus on the line

# l PROJECT:

The Things They Carry Contour Line Backpack Lesson Plan, PowerPoint, Rubric Included