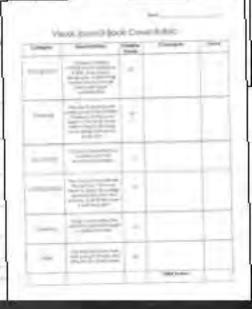

### Visual Journal Book Cover Advertising in Art

- How can you create on troops that reflects your munt in your visual journal? ESSINTIAL QUESTIONS How can the your book cover design from the back to spine to item?
- Here can you emphasize information on the front caver?

- OBJECTIVES, Students will
- Consider how to expects their yould journal in the image for their cover. Create a book over that an halos a layered background, color, and a drawn
- . The their design from back to make to from

### SUPPLIES:

STANDARDS

PAGES EACH