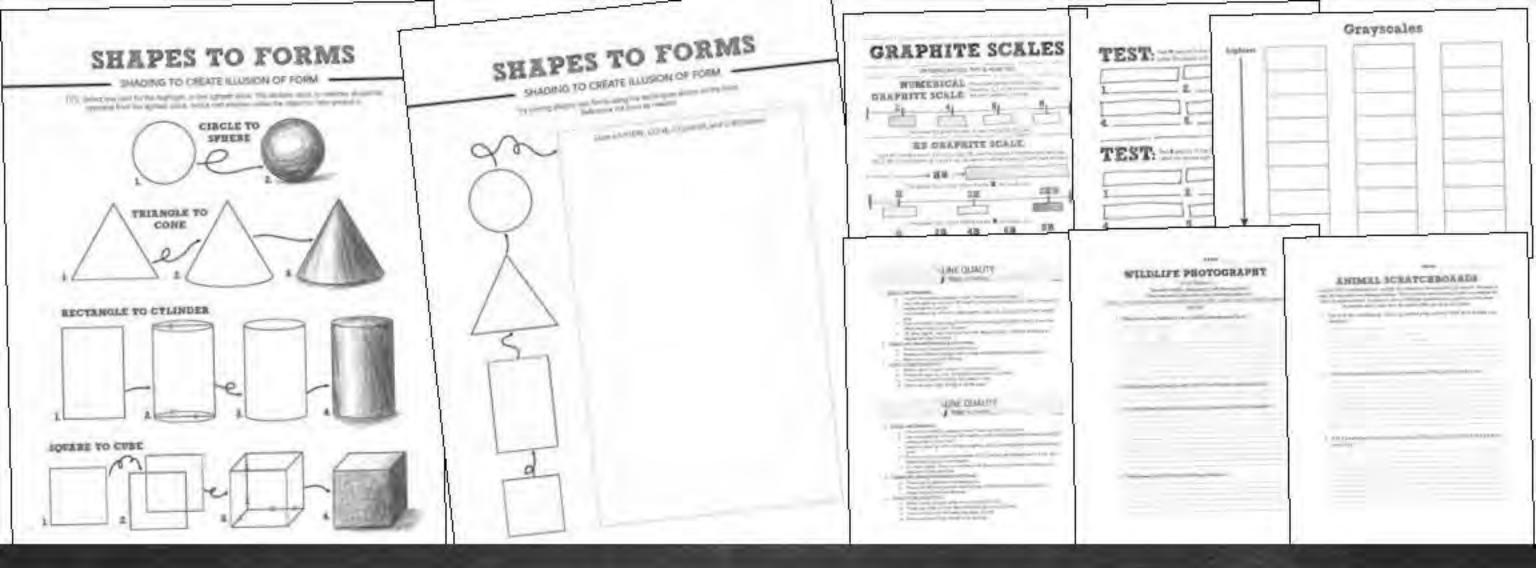

### SHADING UNIT

2 PROJECTS, 7 ACTIVITIES
SHADING INTRO, PRACTICE, LINE QUALITY, SCRATCHBOARD

### UNIT OVERVIE

- The pack includes:

  Shading introduction
- Shading activities
- Line quality intro, project
- Scratchboard project
- Lessons, critique, & more

# 2 PROJECTS:

LINE QUALITY OBJECT STUDY, WILDLIFE SCRATCHBOARD Lesson Plans, PowerPoints, Critique, Rubrics Included

# ZACTIVITES:

WORKSHEETS, WARM UPS, CRITIQUES, INSPIRATION RESEARCH, & MORE