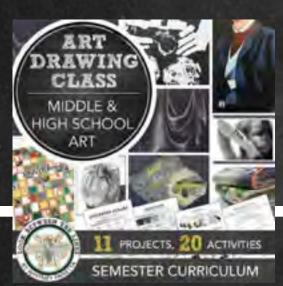

SEMESTER CURRICULUM
ON DRAWING

### SEMESTER LONG CURRICULUM

This curriculum is geared towards upper middle school and high school art students.

A focus on drawing basics, learning traditional techniques such as perspective, using the grid, shading, mixed media, and more.

A semester-long course, every day planned. Timeline, supply list, pacing guide included.

8 projects over 45 activities.