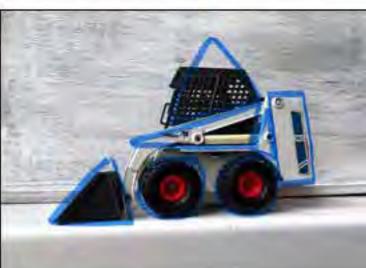

### DRAW USING SHAPES

HOW TO GUIDE

find the wages in the objects below Like the shapes as a golde to red awith objects.

STEP ONE Lock for simple shapes in each object.

SYEP TWO: Draw the shape on the object with a thin marker.

TEP THREE, In the blank spots that the

YEP FOUR thems

### DRAWING WITH SHAPES

LEARNING TO DRAW BY
BREAKING OBJECTS DOWN INTO SHAPES