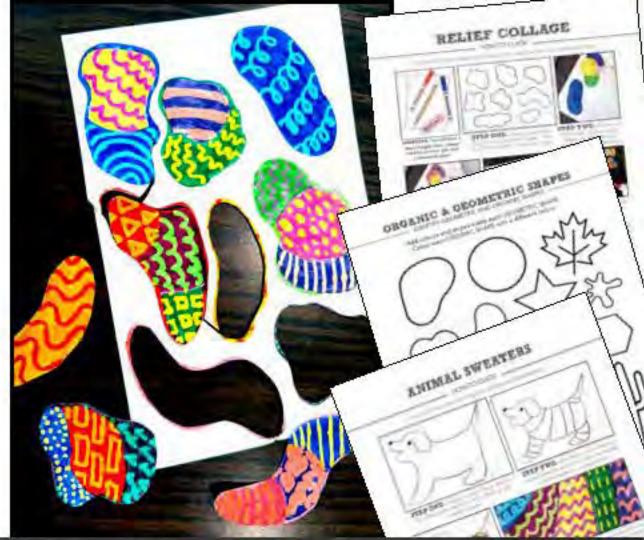

### IST GRADE

LINE-SHAPE-SPACE ACTIVITY, DRAPED CLAY BOWL, RELIEF COLLAGE PROJECT, TEXTURED CASTLE DRAWING

# RELIEF COLLAGE, AND FORM