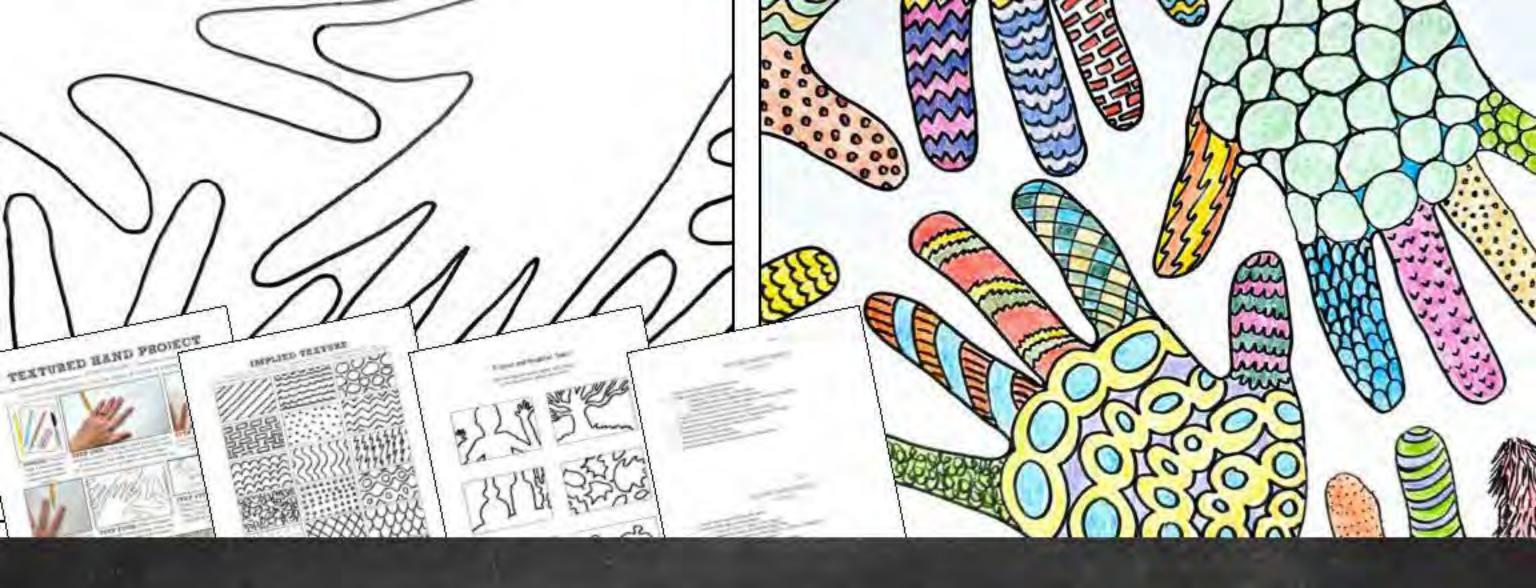

### 2ND GRADE

TEXTURED HANDS PROJECT & ANIMAL SCRATCHFOAM PRINTMAKING PROJECT

# TEXTURED HANDS EXPLORING, LINE, SPACE, & TEXTURE PROJECT & ACTIVITIES