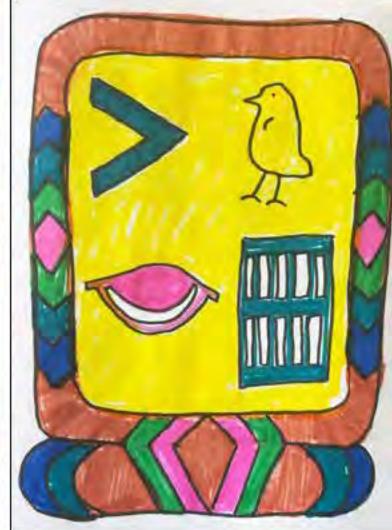

### 3RD GRADE

DRAWING WITH SHAPES ACTIVITY, IMPRESSIONIST GARDEN PAINTING, EGYPTIAN CARTOUCHE DRAWING

### DRAWING WITH SHAPES

LEARNING TO DRAW BY
BREAKING OBJECTS DOWN INTO SHAPES