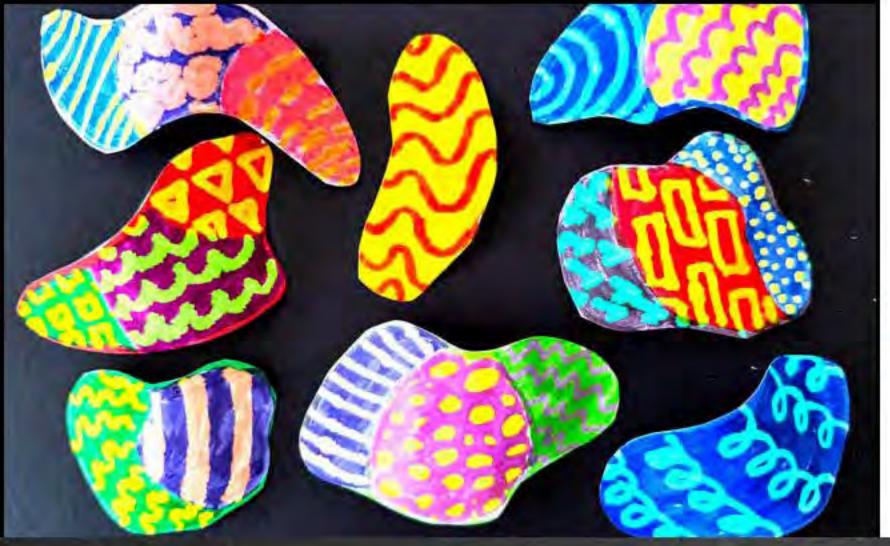

### IST GRADE

LINE-SHAPE-SPACE ACTIVITY, DRAPED CLAY BOWL, RELIEF COLLAGE PROJECT, TEXTURED CASTLE DRAWING

# RELIEF COLLAGE, AND FORM