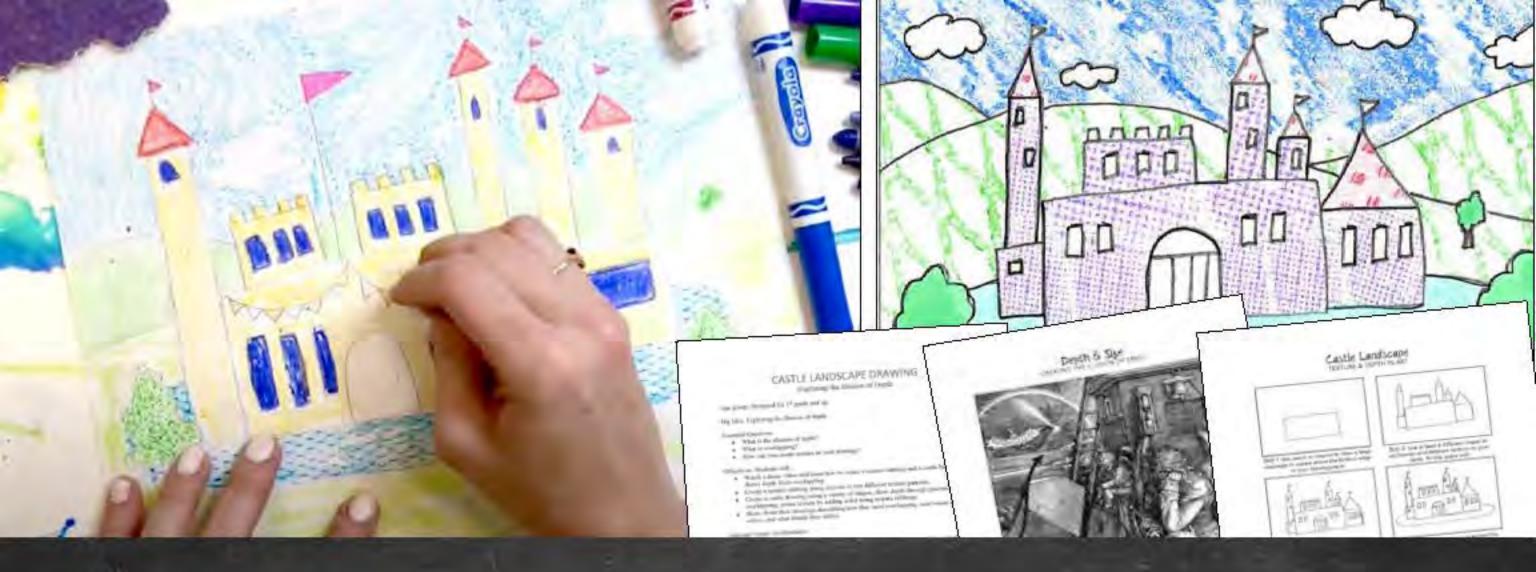

### IST GRADE

LINE-SHAPE-SPACE ACTIVITY, DRAPED CLAY BOWL, RELIEF COLLAGE PROJECT, TEXTURED CASTLE DRAWING

# TEXTURED CASTLE

EXPLORING SHAPE, TEXTURE, AND PERSONAL INTERESTS