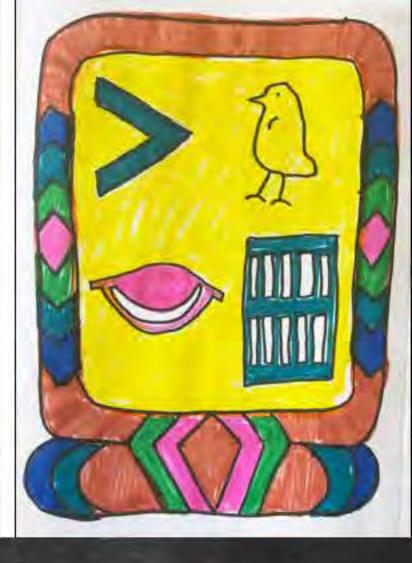

### 3RD GRADE

DRAWING WITH SHAPES ACTIVITY, IMPRESSIONIST GARDEN PAINTING, EGYPTIAN CARTOUCHE DRAWING

### DRAWING WITH SHAPES

LEARNING TO DRAW BY
BREAKING OBJECTS DOWN INTO SHAPES