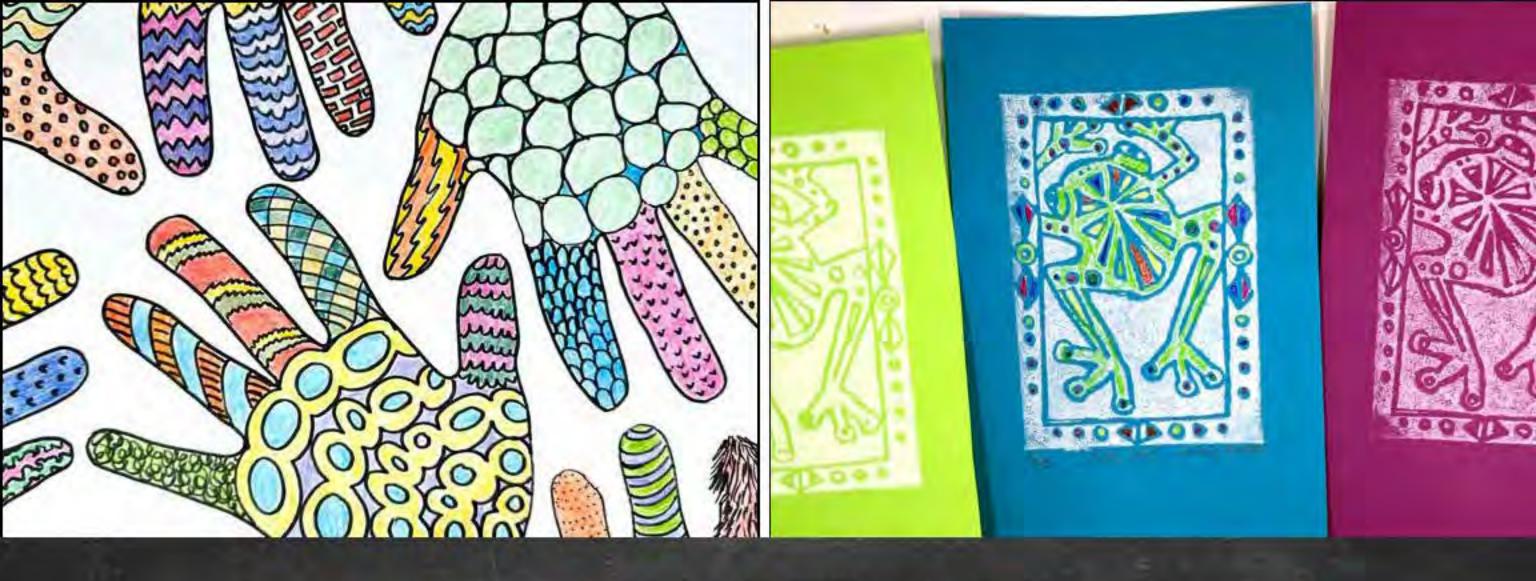

### 2ND GRADE

TEXTURED HANDS PROJECT & ANIMAL SCRATCHFOAM PRINTMAKING PROJECT

# TEXTURED HANDS EXPLORING, LINE, SPACE, & TEXTURE PROJECT & ACTIVITIES

# ANIMAL PRINT

LINE, SHAPE FOCUSED PROJECT + INTRO TO PRINTMAKING