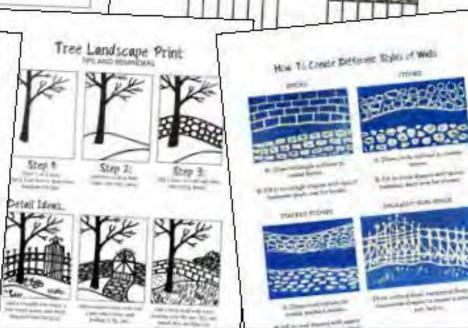

### DRAW USING SHAPES

HOW TO GUIDE

find the wages in the objects below Like the shapes as a golde to red awith objects.

STEP ONE Lock for simple shapes in each object.

SYEP TWO: Draw the shape on the object with a thin marker.

TEP THREE, In the blank spots that the

YEP FOUR thems

### DRAWING WITH SHAPES

LEARNING TO DRAW BY
BREAKING OBJECTS DOWN INTO SHAPES