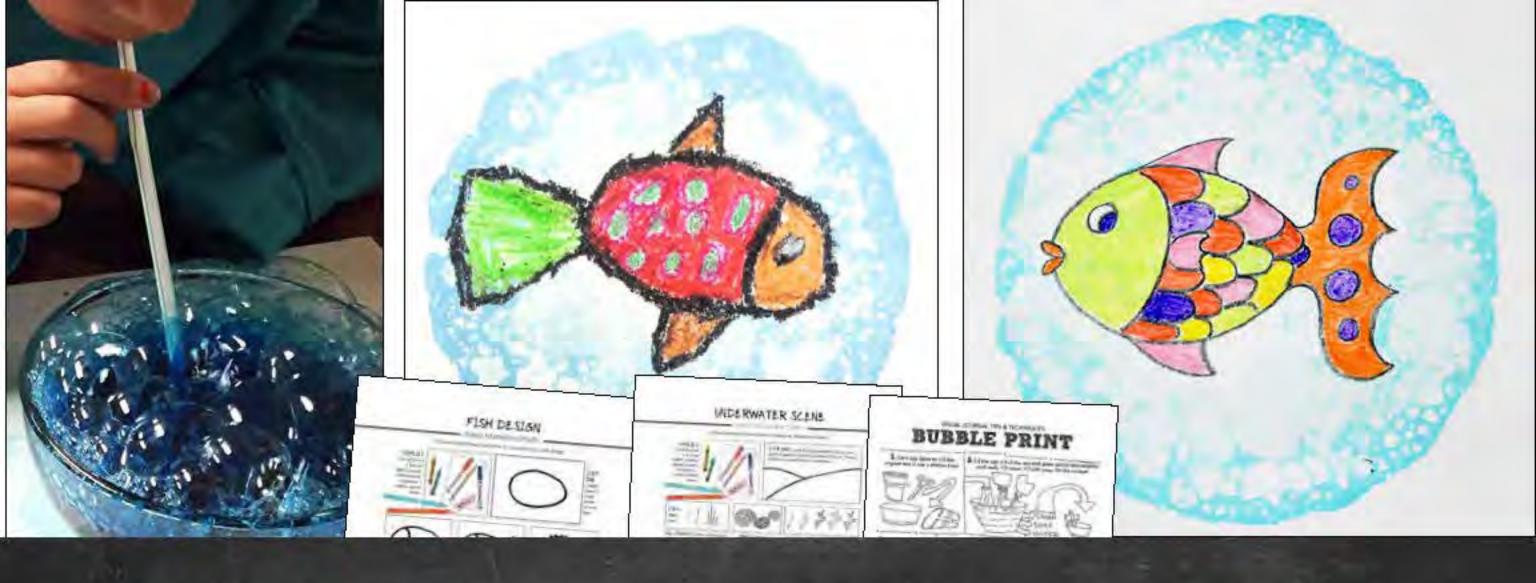

### KINDERGARTEN

6 WEEKS OF ELEMENTS OF ART FOCUSED ACTIVITIES AND A BUBBLE MONOPRINT PROEJCT

## 6 WEEK UNIT

INTRODUCE THE ELEMENTS OF ART WITH FUN, QUICK PACED ACTIVITIES

### BUBBLE MONOPRINT

EXPLORE LINES, SHAPES, PRINTMAKING AND UNDERWATER SCENES