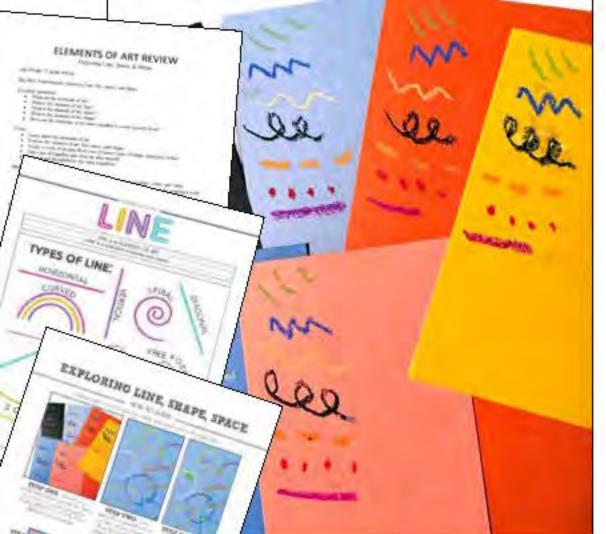

### **ELEMENTS OF ART**

Building Blocks of Art

### BIG IDEA:

. The building block of art

### ESSENTIAL QUESTIONS:

- · What are the elements of art?
- How can you create a design that reflects on of the elements of art?
- How can you make your design interesting and one-of-a-kind?

### OBJECTIVES Students will ...

- · Learn about the seven elements of

# LINE, SILAPE, SPACE ELEMENTS OF ART REVIEW TO CREATE A FUN SHAPE DRAWING