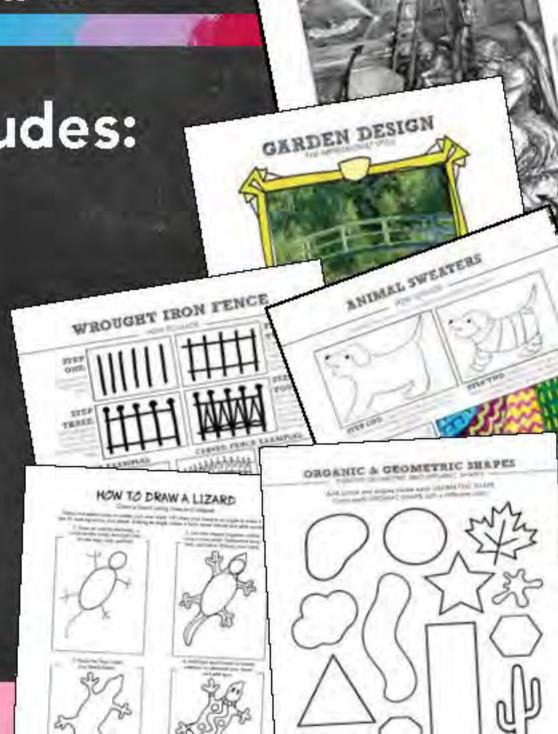

### 3RD GRADE

DRAWING WITH SHAPES ACTIVITY, IMPRESSIONIST GARDEN PAINTING, EGYPTIAN CARTOUCHE DRAWING

### DRAW USING SHAPES

HOW TO GUIDE

find the wages in the objects below Like the shapes as a golde to red awith objects.

STEP ONE Lock for simple shapes in each object.

SYEP TWO: Draw the shape on the object with a thin marker.

TEP THREE, In the blank spots that the

YEP FOUR thems

### DRAWING WITH SHAPES

LEARNING TO DRAW BY
BREAKING OBJECTS DOWN INTO SHAPES

### IMPRESSIONIST GARDEN

TERTIAY COLOR, TEXTURE FOCUSED PAINTING PROJECT ART HISTORY FOCUS ON CLAUDE MONEY

### ABSTRACT WATERCOLOR

LEARNING WATERCOLOR TECHNIQUES AND INTRODUCTION TO ABSTRACT ART

How as Braw a Wrought Iron Fence

## RAINBOW ROLLUP

LANDSCAPE DESIGN, FOCUS ON PRINTMAKING PROJECT